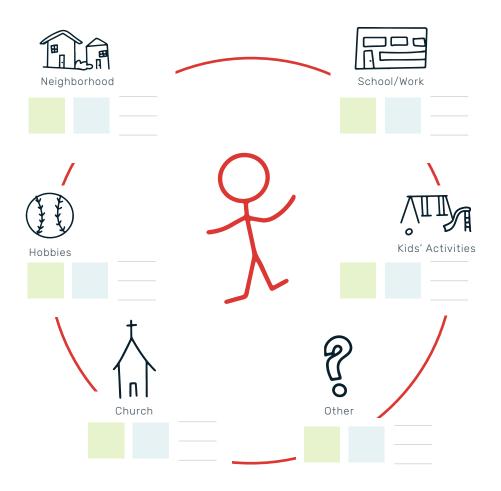

#### INDIVIDUAL EXERCISE: PEOPLE YOU MEET

Think about the people who you see regularly in the different areas of your life. In each green box, write the number of people in that area of your life.

In each blue box, write the number of good relationships you have within that group. A good relationship is one with someone who knows you, likes you, and would help you if you asked.

In the blanks, write the names of the people in that area who you think may be the most beneficial to invest in during the upcoming season.